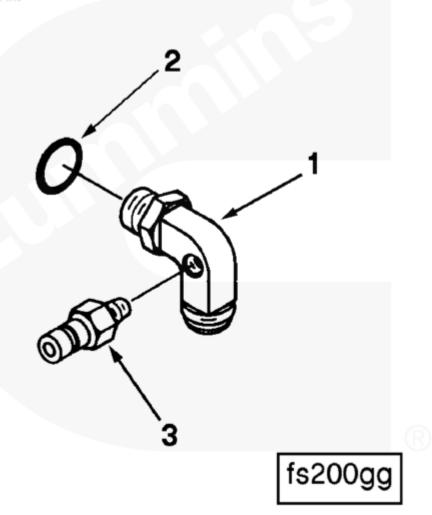

## SMALL | MEDIUM | LARGE

| Cart         | Ref No | Part Number | Part Description        | Required | Remarks                 |  |  |
|--------------|--------|-------------|-------------------------|----------|-------------------------|--|--|
| View My Cart |        |             |                         |          |                         |  |  |
|              |        | FF2773-01   | Fuel Pump Inlet Fitting |          |                         |  |  |
|              |        |             |                         |          | Fuel Pump Inlet Fitting |  |  |

|   |         |                  |   | Pump Inlet Fitting: 90       |
|---|---------|------------------|---|------------------------------|
|   |         |                  |   | Degree Elbow                 |
|   |         |                  |   | Diagnostic Provision: Yes    |
|   |         |                  |   | Inlet Fitting Orientation:   |
|   |         |                  |   | 11:00 as Viewed from Rear of |
|   |         |                  |   | Engine                       |
|   |         |                  |   | Fuel Filter Location: Remote |
|   |         |                  |   | from Fuel Pump               |
|   |         |                  |   |                              |
| 1 | 211769  | Male Union Elbow | 1 |                              |
| 2 | 3046201 | O-Ring Seal      | 1 |                              |
| 3 | 3042618 | Coupling Nipple  | 1 |                              |